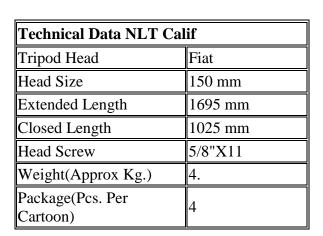

Open Frame wind resistant telescopic tripode,legs of long grained knot free treated aluminium/wood,large/Medium plateform head with adjustable central-lock/side-lock clamps for batton,Shoes with solid tips.

- All wooden part are primed, sealed surfaced and well polished with Tuchwood.
- All fully Aluminium Tripod are Lemon Yellow Powder Coated/Silver Anodizing.
- All types OF Telescopic/Rigid Tripods with threaded head are also available.