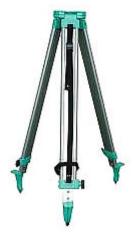

Open Frame wind resistant telescopic tripode,legs of long grained knot free treated aluminium/wood,large/Medium plateform head with adjustable central-lock/side-lock clamps for batton,Shoes with solid tips.

- All wooden part are primed, sealed surfaced and well polished with Tuchwood.
- All fully Aluminium Tripod are Lemon Yellow Powder Coated/Silver Anodizing.
- All types OF Telescopic/Rigid Tripods with threaded head are also available.