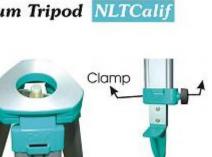

Open Frame wind resistant telescopic tripode,legs of long grained knot free treated aluminium/wood,large/Medium plateform head with adjustable central-lock/side-lock clamps for batton,Shoes with solid tips.

- All wooden part are primed, sealed surfaced and well polished with Tuchwood.
- All fully Aluminium Tripod are Lemon Yellow Powder Coated/Silver Anodizing.
- All types OF Telescopic/Rigid Tripods with threaded head are also available.