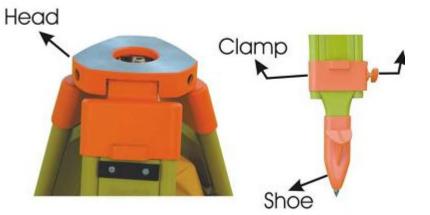

Open Frame wind resistant telescopic tripode, legs of long grained knot free treated aluminium/wood,large/Medium plateform head with adjustable central-lock/side-lock clamps for batton,Shoes with solid tips.

- All wooden part are primed, sealed surfaced and well polished with Tuchwood.
- All fully Aluminium Tripod are Lemon Yellow Powder Coated/Silver Anodizing.
- All types OF Telescopic/Rigid Tripods with threaded head are also available.