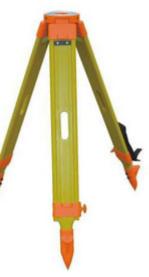

Open Frame wind resistant telescopic tripode, legs of long grained knot free treated aluminium/wood,large/Medium plateform head with adjustable central-lock/side-lock clamps for batton,Shoes with solid tips.

## Wooden Tripod NLWT

| Technical Data NLWT |         |
|---------------------|---------|
| Tripod Head         | Fiat    |
| Head Size           | 150 mm  |
| Extended Length     | 1760 mm |
| Closed Length       | 1100 mm |
| Head Screw          | 5/8"X11 |
| Weight(Approx Kg.)  | 7.000   |
| Package(Pcs. Per    | 2       |
| Cartoon)            | 2       |